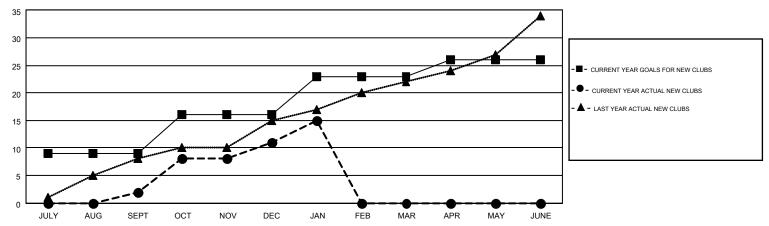

## GOALS AND ACTUAL NEW CLUBS CUMULATIVE

## Multiple District 318

WERNATION AS

GMT CA 6

| Clubs                 |                  |           |                  |                  | Members               |                    |                               |                    |                  |
|-----------------------|------------------|-----------|------------------|------------------|-----------------------|--------------------|-------------------------------|--------------------|------------------|
| RESULTS FOR 2014-2015 |                  |           |                  |                  | RESULTS FOR 2014-2015 |                    |                               |                    |                  |
| QUARTER               | NEW CLUB<br>GOAL | NEW CLUBS | DROPPED<br>CLUBS | NET<br>GAIN/LOSS | QUARTER               | NEW MEMBER<br>GOAL | CHARTER AND NEW MEMBERS ADDED | DROPPED<br>MEMBERS | NET<br>GAIN/LOSS |
| JULY/AUG/SEPT         | 9                | 2         | 2                | 0                | JULY/AUG/SEPT         | 245                | 461                           | 574                | -113             |
| OCT/NOV/DEC           | 7                | 9         | 15               | -6               | OCT/NOV/DEC           | 400                | 626                           | 766                | -140             |
| JAN/FEB/MAR           | 7                | 4         | 4                | 0                | JAN/FEB/MAR           | 390                | 195                           | 180                | 15               |
| APR/MAY/JUNE          | 3                | 0         | 0                | 0                | APR/MAY/JUNE          | 40                 | 0                             | 0                  | 0                |