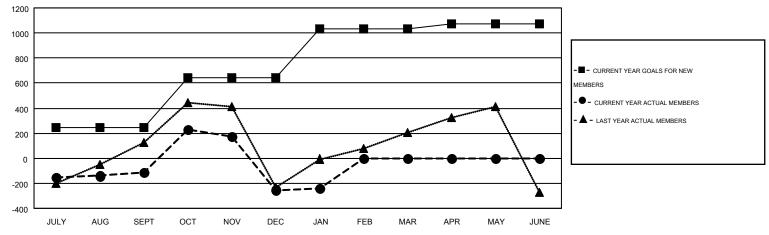

## GOALS AND ACTUAL MEMBERS CUMULATIVE

| DROPPED CLUBS: 21  DROPPED MEMBERS |                  | 260 CLUBS OF 539 ADDED 1 OR MORE NEW MEMBERS | GENDER DISTRIBUTION  MALE 15,711 (91.87%)  FEMALE 1,390 (8.13%) | 6)             |
|------------------------------------|------------------|----------------------------------------------|-----------------------------------------------------------------|----------------|
| DECEASED CLUB CANCELLED OTHER      | 45<br>485<br>990 | CLICK HERE FOR HEALTH ASSESSMENT DATA        | FAMILY UNIT MEMBERS HEAD OF HOUSEHOLD                           | 2,358<br>1,139 |
| TOTAL                              | 1,520            |                                              | NON-HEAD OF HOUSEHOLD                                           | 1,219          |

## Multiple District 318

WERNATION AS

GMT CA 6

| Clubs                 |                  |           |                  |                  | Members               |                    |                               |                    |                  |
|-----------------------|------------------|-----------|------------------|------------------|-----------------------|--------------------|-------------------------------|--------------------|------------------|
| RESULTS FOR 2014-2015 |                  |           |                  |                  | RESULTS FOR 2014-2015 |                    |                               |                    |                  |
| QUARTER               | NEW CLUB<br>GOAL | NEW CLUBS | DROPPED<br>CLUBS | NET<br>GAIN/LOSS | QUARTER               | NEW MEMBER<br>GOAL | CHARTER AND NEW MEMBERS ADDED | DROPPED<br>MEMBERS | NET<br>GAIN/LOSS |
| JULY/AUG/SEPT         | 9                | 2         | 2                | 0                | JULY/AUG/SEPT         | 245                | 461                           | 574                | -113             |
| OCT/NOV/DEC           | 7                | 9         | 15               | -6               | OCT/NOV/DEC           | 400                | 626                           | 766                | -140             |
| JAN/FEB/MAR           | 7                | 4         | 4                | 0                | JAN/FEB/MAR           | 390                | 195                           | 180                | 15               |
| APR/MAY/JUNE          | 3                | 0         | 0                | 0                | APR/MAY/JUNE          | 40                 | 0                             | 0                  | 0                |